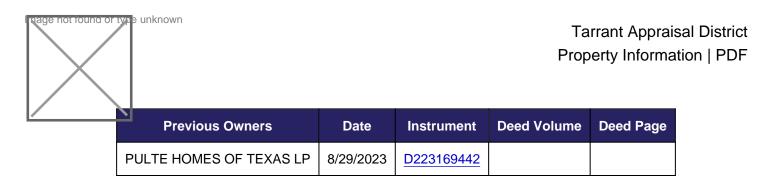

# **OWNER INFORMATION**

Current Owner: SHRESTHA SANTOSH SHAKYA NIKISHA

**Primary Owner Address:** 300 RANGARS RIDGE PL FORT WORTH, TX 76120 Deed Date: 10/4/2024 Deed Volume: Deed Page: Instrument: D224179509