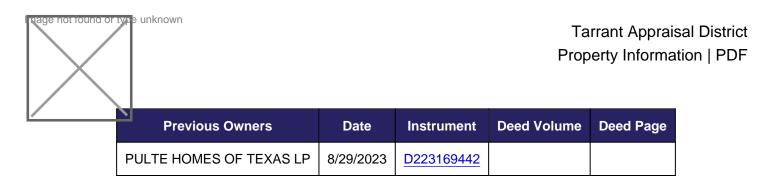

## OWNER INFORMATION

**Current Owner: RIJAL SUMITRA RIMAL SANTOSH** Primary Owner Address: 313 RANGARS RIDGE PL FORT WORTH, TX 76120

Deed Date: 2/22/2024 **Deed Volume: Deed Page:** Instrument: D224032230