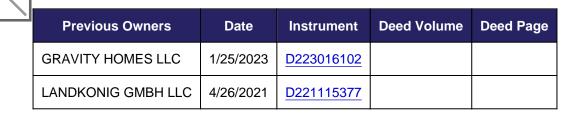

Notice Sent Date: 4/15/2025 Notice Value: \$38,500 Protest Deadline Date: 5/24/2024

Site Number: 800059718 Site Name: MIRAVERDE SOUTH Block 2 Lot 10 Site Class: O1 - Residential - Vacant Inventory Parcels: 1 Approximate Size<sup>+++</sup>: 0 Percent Complete: 0% Land Sqft<sup>\*</sup>: 9,466 Land Acres<sup>\*</sup>: 0.2200 Pool: N

#### +++ Rounded.

\* This represents one of a hierarchy of possible values ranked in the following order: Recorded, Computed, System, Calculated.

# OWNER INFORMATION

Current Owner: CENTURY LAND HOLDINGS OF TEXAS LLC Primary Owner Address:

130 E JOHN W CARPENTER FWY STE 230 IRVING, TX 75062

07-13-2025

Latitude: 32.585565686 Longitude: -97.374734427 TAD Map: 2036-332 MAPSCO: TAR-117H



Deed Date: 9/13/2024 Deed Volume: Deed Page: Instrument: D224166363





## VALUES

This information is intended for reference only and is subject to change. It may not accurately reflect the complete status of the account as actually carried in TAD's database. <u>Tarrant County Tax Office Account Information</u>.

| Year | Improvement Market | Land Market | Total Market | Total Appraised* |
|------|--------------------|-------------|--------------|------------------|
| 2025 | \$0                | \$38,500    | \$38,500     | \$38,500         |
| 2024 | \$0                | \$38,500    | \$38,500     | \$38,500         |
| 2023 | \$0                | \$38,500    | \$38,500     | \$38,500         |
| 2022 | \$0                | \$38,500    | \$38,500     | \$38,500         |
| 2021 | \$0                | \$3,300     | \$3,300      | \$18             |
| 0    |