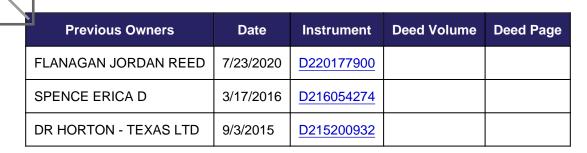

|
| Protest Deadline Date: 5/24/2024                                                                                                                                                                   |                                                                                                                                                                                    |

+++ Rounded.

\* This represents one of a hierarchy of possible values ranked in the following order: Recorded, Computed, System, Calculated.

# **OWNER INFORMATION**

Current Owner: HODGES TENSLEY JO

Primary Owner Address: 1044 MEADOW SCAPE BURLESON, TX 76028 Deed Date: 2/26/2021 Deed Volume: Deed Page: Instrument: D221052108





# VALUES

This information is intended for reference only and is subject to change. It may not accurately reflect the complete status of the account as actually carried in TAD's database. Tarrant County Tax Office Account Information.

| Year | Improvement Market | Land Market | Total Market | Total Appraised* |
|------|--------------------|-------------|--------------|------------------|
| 2025 | \$231,800          | \$55,000    | \$286,800    | \$286,800        |
| 2024 | \$256,800          | \$55,000    | \$311,800    | \$295,595        |
| 2023 | \$267,183          | \$55,000    | \$322,183    | \$268,723        |
| 2022 | \$199,294          | \$45,000    | \$244,294    | \$244,294        |
| 2021 | \$185,890          | \$45,000    | \$230,890    | \$230,890        |
| 2020 | \$172,8