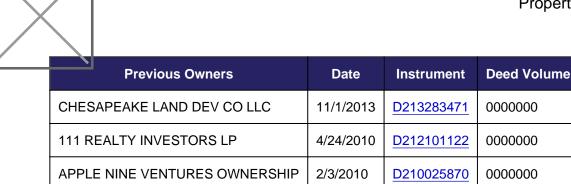

### **OWNER INFORMATION**

Current Owner: N&A PROPERTIES INC

Primary Owner Address: 2600 PERKINS RD ARLINGTON, TX 76016 Deed Date: 7/13/2016 Deed Volume: Deed Page: Instrument: D216159387

**Deed Page** 

0000000

0000000

0000000