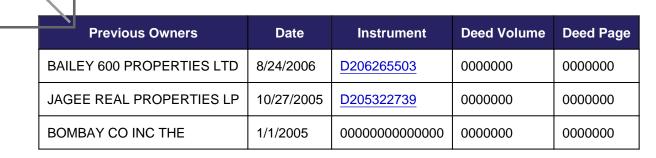

### **OWNER INFORMATION**

Current Owner: TEXLAND RE LP

Primary Owner Address: 500 WEST 7TH ST SUITE 400 FORT WORTH, TX 76102 Deed Date: 12/9/2021 Deed Volume: Deed Page: Instrument: D221362373