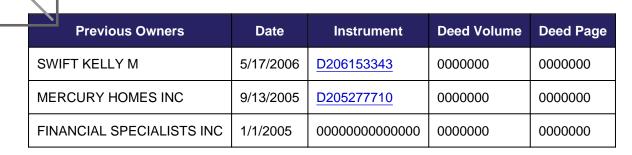

## **OWNER INFORMATION**

Current Owner: BORG TREVOR

Primary Owner Address: 3611 CONGRESS AVE APT 1713 DALLAS, TX 75219 Deed Date: 4/17/2024 Deed Volume: Deed Page: Instrument: D224067750