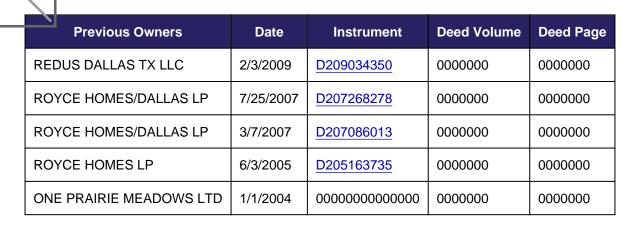

#### **OWNER INFORMATION**

Current Owner: LEBLANC CHARLES R

Primary Owner Address: 4628 DWARF NETTLE DR FORT WORTH, TX 76244-6412 Deed Date: 10/23/2009 Deed Volume: 0000000 Deed Page: 0000000 Instrument: D209286025