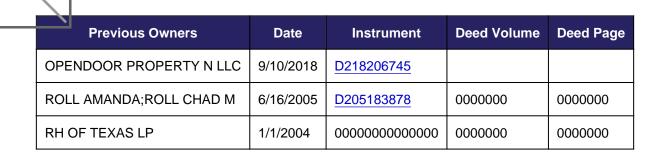

|
| Protest Deadline Date: 5/24/2024                                                                                                                                                                |                                                                                                                                                                                       |

#### +++ Rounded.

\* This represents one of a hierarchy of possible values ranked in the following order: Recorded, Computed, System, Calculated.

### **OWNER INFORMATION**

**Current Owner: INGNAM RAMESH GURUNG LILA K Primary Owner Address:** 9228 PALUXY DR KELLER, TX 76244

Deed Date: 12/6/2018 **Deed Volume: Deed Page:** Instrument: D218269239



# VALUES

ge not round or type unknown

This information is intended for reference only and is subject to change. It may not accurately reflect the complete status of the account as actually carried in TAD's database. Tarrant County Tax Office Account Information.

| Year | Improvement Market | Land Market | Total Market | Total Appraised* |
|------|--------------------|-------------|--------------|------------------|
| 2025 | \$299,166          | \$65,000    | \$364,166    | \$343,560        |
| 2024 | \$299,166          | \$65,000    | \$364,166    | \$312,327        |
| 2023 | \$303,982          | \$65,000    | \$368,982    | \$283,934        |
| 2022 | \$263,362          | \$50,000    | \$313,362    | \$258,122        |
| 2021 | \$184,656          | \$50,000    | \$234,656    | \$234