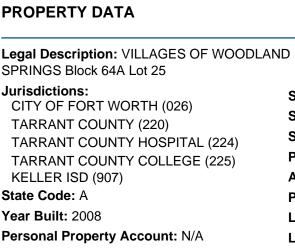

Agent: THE RAY TAX GROUP LLC (01008)

Georeference: 44715R-64A-25 Subdivision: VILLAGES OF WOODLAND SPRINGS Neighborhood Code: 3K600Q

This map, content, and location of property is provided by Google Services.

type unknown

Address: 11905 SUMMERWIND DR

ge not round or

LOCATION

**City:** FORT WORTH

Googlet Mapd or type unknown

Latitude: 32.9448121484 Longitude: -97.2801975048 TAD Map: 2066-464 MAPSCO: TAR-022F

INGS MAPSCO: TA

Latitude: 32.9448121484

Tarrant Appraisal District Property Information | PDF

Account Number: 40531708

Site Number: 40531708 Site Name: VILLAGES OF WOODLAND SPRINGS-64A-25 Site Class: A1 - Residential - Single Family Parcels: 1 Approximate Size<sup>+++</sup>: 3,429 Percent Complete: 100% Land Sqft<sup>\*</sup>: 6,900 Land Acres<sup>\*</sup>: 0.1584 Pool: N