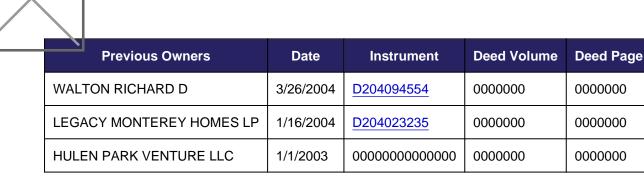

07-06-2025

\* This represents one of a hierarchy of possible values ranked in the following order: Recorded, Computed, System, Calculated. **OWNER INFORMATION Current Owner:** WALTON RICHARD D

+++ Rounded.

WALTON TERESA **Primary Owner Address:** 4733 OCEAN FORT WORTH, TX 76123 Deed Date: 6/21/2022 **Deed Volume: Deed Page:** Instrument: D222164272

GoogletMapd or type unknown

ge not round or type unknown

LOCATION