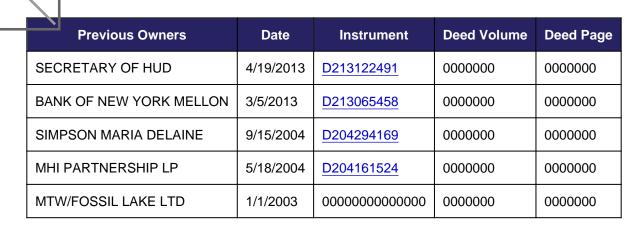

## **OWNER INFORMATION**

**Current Owner: XU QIQUAN Primary Owner Address:** PO BOX 1791 COPPELL, TX 75019

Deed Date: 2/28/2014 Deed Volume: 0000000 Deed Page: 0000000 Instrument: D214040404

Latitude: 32.6223131224 Longitude: -97.1059147846 **TAD Map:** 2120-344 MAPSCO: TAR-111N