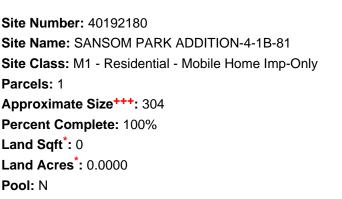

#### +++ Rounded.

\* This represents one of a hierarchy of possible values ranked in the following order: Recorded, Computed, System, Calculated.