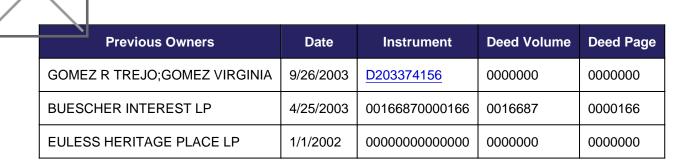

ite Number:<br>Site Name: HE<br>Site Class: A1<br>Parcels: 1<br>Approximate<br>Percent Comp<br>Land Sqft*: 6,<br>Land Acres*:<br>Pool: N |

**Site Number:** 07986092 **Site Name:** HERITAGE PLACE ADDITION-EULESS-D-14 **Site Class:** A1 - Residential - Single Family **Parcels:** 1 **Approximate Size<sup>+++</sup>:** 2,151 **Percent Complete:** 100% **and Sqft<sup>\*</sup>:** 6,431 **and Acres<sup>\*</sup>:** 0.1476 **Pool:** N

#### +++ Rounded.

\* This represents one of a hierarchy of possible values ranked in the following order: Recorded, Computed, System, Calculated.

### **OWNER INFORMATION**

Current Owner: WILLIAMS RALPH WILLIAMS BEVERLY

Primary Owner Address: 200 COLONIAL LN EULESS, TX 76040-4672 Deed Date: 5/19/2010 Deed Volume: 0000000 Deed Page: 0000000 Instrument: D210122116



### VALUES

This information is intended for reference only and is subject to change. It may not accurately reflect the complete status of the account as actually carried in TAD's database. Tarrant County Tax Office Account Information.

| Year | Improvement Market | Land Market | Total Market | Total Appraised* |
|------|--------------------|-------------|--------------|------------------|
| 2025 | \$338,473          | \$85,000    | \$423,473    | \$423,473        |
| 2024 | \$338,473          | \$85,000    | \$423,473    | \$423,473        |
| 2023 | \$365,163          | \$55,000    | \$420,163    | \$420,163        |
| 2022 | \$330,768          | \$55,000    | \$385,768    | \$385,768        |
| 2021 | \$249,818          | \$55,000    | \$304,818    | \$304,818        |
| 2020 | \$250