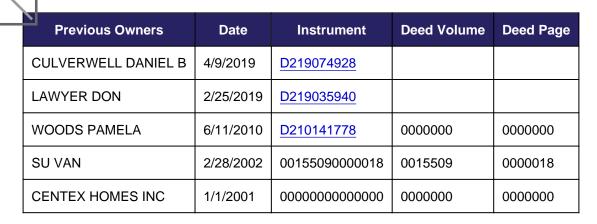

## **OWNER INFORMATION**

Current Owner: DANIEL B CULVERWELL REVOCABLE TRUST

Primary Owner Address: 1009 COLINA VISTA LN CROWLEY, TX 76036 Deed Date: 8/7/2020 Deed Volume: Deed Page: Instrument: D220195987