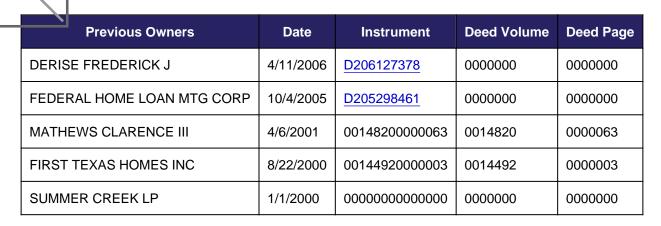

### **OWNER INFORMATION**

Current Owner: BAKER LEONARD JR BAKER LATASHA

Primary Owner Address: 5228 MEADOWLAND DR FORT WORTH, TX 76123-1973 Deed Date: 5/22/2009 Deed Volume: 0000000 Deed Page: 0000000 Instrument: D209143655