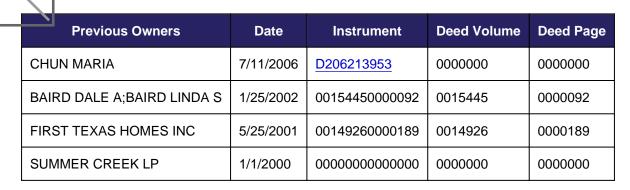

### **OWNER INFORMATION**

Current Owner: CLEMANDOT CHARLES B CLEMANDOT TABATH

**Primary Owner Address:** 7440 SWEET MEADOWS DR FORT WORTH, TX 76123-1972 Deed Date: 12/3/2012 Deed Volume: 0000000 Deed Page: 0000000 Instrument: D212297319