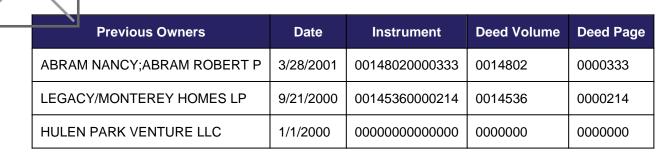

|                                                                                                                                                                                         |

#### +++ Rounded.

\* This represents one of a hierarchy of possible values ranked in the following order: Recorded, Computed, System, Calculated.

#### **OWNER INFORMATION**

Current Owner: CLARDY STEPHANIE

**Primary Owner Address:** 4516 STONE MOUNTAIN DR FORT WORTH, TX 76123 Deed Date: 3/1/2019 Deed Volume: Deed Page: Instrument: D219041878







### VALUES

This information is intended for reference only and is subject to change. It may not accurately reflect the complete status of the account as actually carried in TAD's database. Tarrant County Tax Office Account Information.

| Year | Improvement Market | Land Market | Total Market | Total Appraised* |
|------|--------------------|-------------|--------------|------------------|
| 2025 | \$253,248          | \$65,000    | \$318,248    | \$318,248        |
| 2024 | \$253,248          | \$65,000    | \$318,248    | \$311,103        |
| 2023 | \$284,271          | \$65,000    | \$349,271    | \$282,821        |
| 2022 | \$218,292          | \$55,000    | \$273,292    | \$257,110        |
| 2021 | \$178,736          | \$55,000    | \$233,736    | \$233,736        |
| 2020 | \$161