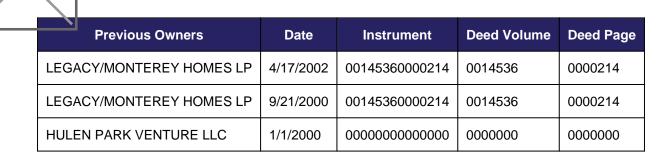

## **OWNER INFORMATION**

Current Owner: NORRIS RAYMOND JENE JR

Primary Owner Address: 8224 DYNASTY DR FORT WORTH, TX 76123-1866 Deed Date: 6/14/2002 Deed Volume: 0015769 Deed Page: 0000131 Instrument: 00157690000131