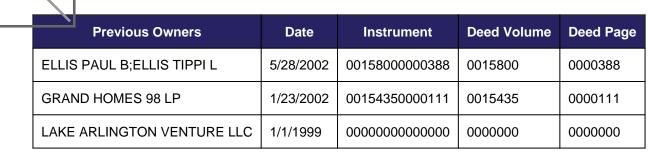

### **OWNER INFORMATION**

Current Owner: WHIDDON DANIEL HUNTER WHIDDON STEPHANIE

**Primary Owner Address:** 7707 STEVEDORE ST ARLINGTON, TX 76016 Deed Date: 8/8/2022 Deed Volume: Deed Page: Instrument: D222200410