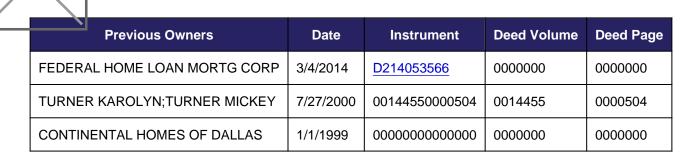

### **OWNER INFORMATION**

**Current Owner:** CRUZ SAMMY Primary Owner Address: 5601 CASTLEROY LN FORT WORTH, TX 76135

Deed Date: 8/14/2014 **Deed Volume: Deed Page:** Instrument: D214177588

Latitude: 32.8233192023 Longitude: -97.4088965777 TAD Map: 2024-420 MAPSCO: TAR-046R