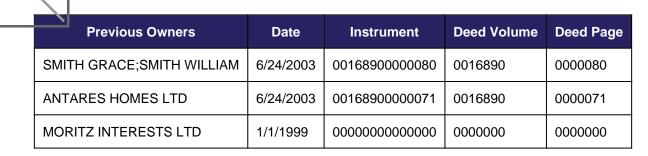

## **OWNER INFORMATION**

Current Owner: DALTON DANIEL DALTON BRANDILYN

Primary Owner Address: 2305 GREEN CREEK DR ARLINGTON, TX 76001-6785 Deed Date: 5/10/2007 Deed Volume: 0000000 Deed Page: 0000000 Instrument: D207174979