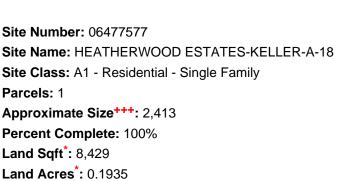

# PROPERTY DATA

Legal Description: HEATHERWOOD ESTATES-KELLER Block A Lot 18 Jurisdictions: CITY OF KELLER (013) TARRANT COUNTY (220) TARRANT COUNTY HOSPITAL (224) TARRANT COUNTY COLLEGE (225) KELLER ISD (907) State Code: A Year Built: 1991 Personal Property Account: N/A Agent: OWNWELL INC (12140) Protest Deadline Date: 5/24/2024 Latitude: 32.9087994435 Longitude: -97.2357718301 TAD Map: 2078-448 MAPSCO: TAR-023Y