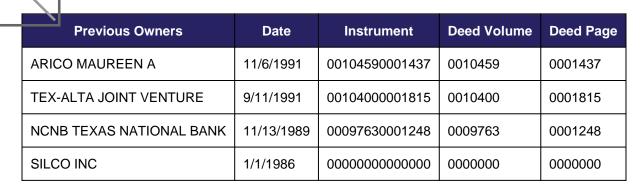

#### **OWNER INFORMATION**

#### Current Owner:

PHAN AN PHAN ANDY NGUYEN BICH LOAN-THI **Primary Owner Address:** 326 FAIRCREST DR ARLINGTON, TX 76018

Deed Date: 10/22/2014 Deed Volume: Deed Page: Instrument: D214235440