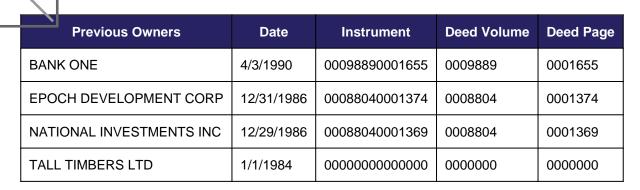

|                                                                                                                                                                                                                                                                                  |

#### +++ Rounded.

\* This represents one of a hierarchy of possible values ranked in the following order: Recorded, Computed, System, Calculated.

### **OWNER INFORMATION**

Current Owner: KARTHAUSER MARTHA J

### Primary Owner Address: 104 RAINBOW DR APT 497 LIVINGSTON, TX 77399

Deed Date: 4/16/1991 Deed Volume: 0010239 Deed Page: 0001514 Instrument: 00102390001514



## VALUES

ge not round or type unknown

This information is intended for reference only and is subject to change. It may not accurately reflect the complete status of the account as actually carried in TAD's database. Tarrant County Tax Office Account Information.

| Year | Improvement Market | Land Market | Total Market | Total Appraised* |
|------|--------------------|-------------|--------------|------------------|
| 2025 | \$144,000          | \$55,000    | \$199,000    | \$199,000        |
| 2024 | \$161,000          | \$55,000    | \$216,000    | \$216,000        |
| 2023 | \$206,937          | \$40,000    | \$246,937    | \$246,937        |
| 2022 | \$167,815          | \$40,000    | \$207,815    | \$207,815        |
| 2021 | \$148,314          | \$40,000    | \$188,314    | \$18