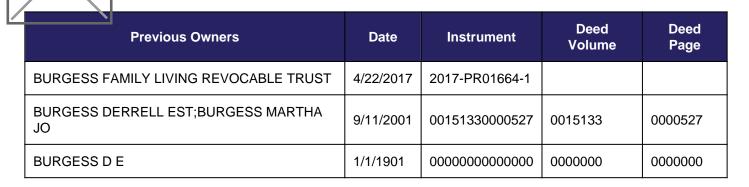

39 CITY OF SOUTHLAKE (022) Site Name: CHIVERS, ABSOLOM H SURVEY 299 4A ABST 299 TR 4A HS **TARRANT COUNTY (220)** TARRANT COUNTY HOSPITAL (224) A1 - Residential - Single Family TARRANT COUNTY COLLEGE 1225; 1 Approximate Size+++: 2,388 CARROLL ISD (919) State Code: E Percent Complete: 100% Year Built: 1970 Land Sqft\*: 43,560 Personal Property Account: NL/and Acres\*: 1.0000 Agent: None Pool: N Protest Deadline Date: 5/24/2024

#### +++ Rounded.

\* This represents one of a hierarchy of possible values ranked in the following order: Recorded, Computed, System, Calculated.

### **OWNER INFORMATION**

Current Owner: DESI FARM FRESH LLC

Primary Owner Address: 7271 CLEMENTINE DR IRVING, TX 75063 Deed Date: 6/7/2021 Deed Volume: Deed Page: Instrument: D221165305 nage not round or type unknown



### VALUES

This information is intended for reference only and is subject to change. It may not accurately reflect the complete status of the account as actually carried in TAD's database. Tarrant County Tax Office Account Information.

| Year | Improvement Market | Land Market | Total Market | Total Appraised* |
|------|--------------------|-------------|--------------|------------------|
| 2025 | \$291,425          | \$525,000   | \$816,425    | \$816,425        |
| 2024 | \$291,425          | \$525,000   | \$816,425    | \$816,425        |
| 2023 | \$292,154          | \$525,000   | \$817,154    | \$817,154        |
| 2022 | \$135,734          | \$375,000   | \$510,734    | \$510,734        |
| 2021 | \$69,022           | \$375,000   | \$444,022    | \$444,022        |
| 2020 | \$64,