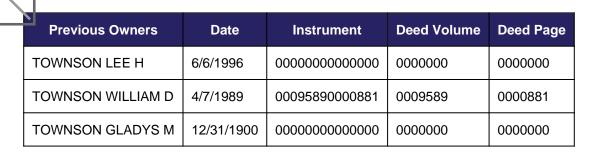

|  |
| Protest Deadline Date: 5/24/2024                                                                                                                          |                                                                                                                                                                                         |  |

#### +++ Rounded.

\* This represents one of a hierarchy of possible values ranked in the following order: Recorded, Computed, System, Calculated.

### **OWNER INFORMATION**

Current Owner: JACK 2199 INC Primary Owner Address: 6111 LAKE WORTH BLVD FORT WORTH, TX 76135

Deed Date: 10/18/2024 Deed Volume: Deed Page: Instrument: D224187694

Tarrant Appraisal District Property Information | PDF



## VALUES

ge not round or type unknown

This information is intended for reference only and is subject to change. It may not accurately reflect the complete status of the account as actually carried in TAD's database. Tarrant County Tax Office Account Information.

| Year | Improvement Market | Land Market | Total Market | Total Appraised* |
|------|--------------------|-------------|--------------|------------------|
| 2025 | \$238,225          | \$196,600   | \$434,825    | \$434,825        |
| 2024 | \$240,372          | \$144,630   | \$385,002    | \$385,002        |
| 2023 | \$217,189          | \$144,630   | \$361,819    | \$361,819        |
| 2022 | \$239,041          | \$104,630   | \$343,671    | \$343,671        |
| 2021 | \$203,863          | \$104,630   | \$308,493    | \$30