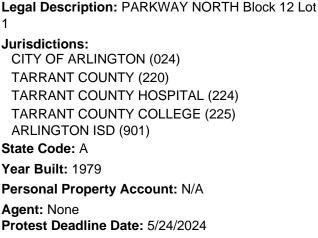

# LOCATION

Address: 500 CHAFFEE DR **City: ARLINGTON** Georeference: 31804-12-1 Subdivision: PARKWAY NORTH Neighborhood Code: 1X120D

Googlet Mapd or type unknown

This map, content, and location of property is provided by Google Services.