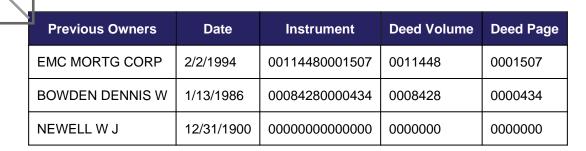

## **OWNER INFORMATION**

### Current Owner: ROMERO RAMON JR

Primary Owner Address: 2201 E MADDOX AVE FORT WORTH, TX 76104-5910 Deed Date: 11/10/1994 Deed Volume: 0011805 Deed Page: 0002124 Instrument: D210070234

Latitude: 32.7401066739 Longitude: -97.2863878935 TAD Map: 2060-388 MAPSCO: TAR-078F