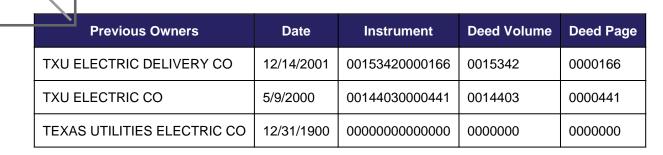

### **OWNER INFORMATION**

Current Owner: ONCOR ELECTRIC DELIVERY CO LLC Primary Owner Address:

PO BOX 139100 DALLAS, TX 75313 Deed Date: 1/17/2002 Deed Volume: 0000000 Deed Page: 0000000 Instrument: 00000000000000