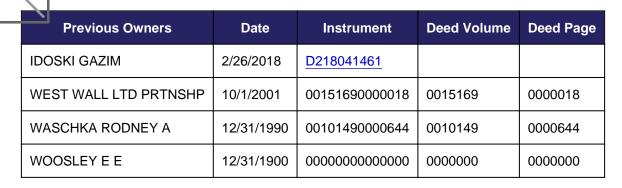

|  |  |  |
| Protest Deadline Date: 5/31/2024                                                                                                                                                        | Pool: N                                                                                                                                                                                                         |  |  |  |

#### +++ Rounded.

\* This represents one of a hierarchy of possible values ranked in the following order: Recorded, Computed, System, Calculated.

### **OWNER INFORMATION**

Current Owner: 1207 W WALL LLC

Primary Owner Address: 820 N MAIN ST KELLER, TX 76248 Deed Date: 5/31/2019 Deed Volume: Deed Page: Instrument: D219117464



# VALUES

ge not round or type unknown

This information is intended for reference only and is subject to change. It may not accurately reflect the complete status of the account as actually carried in TAD's database. Tarrant County Tax Office Account Information.

| Year | Improvement Market | Land Market | Total Market | Total Appraised |
|------|--------------------|-------------|--------------|-----------------|
| 2025 | \$1,924,600        | \$148,100   | \$2,072,700  | \$2,072,700     |
| 2024 | \$1,601,900        | \$148,100   | \$1,750,000  | \$1,750,000     |
| 2023 | \$1,491,900        | \$148,100   | \$1,640,000  | \$1,640,000     |
| 2022 | \$1,451,900        | \$148,100   | \$1,600,000  | \$1,600,000     |
| 2021 | \$1,591,900        | \$148,100   | \$1,740,000  | \$1,740,000