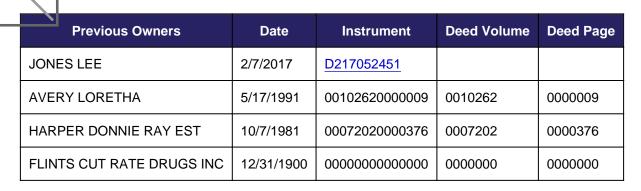

#### **OWNER INFORMATION**

Current Owner: LORETHA AVERY

Primary Owner Address: 5624 HENSLEY FORT WORTH, TX 76134 Deed Date: 2/8/2017 Deed Volume: Deed Page: Instrument: D217287953