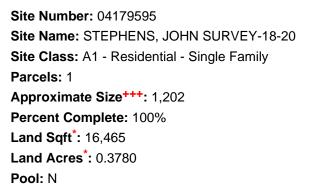

# PROPERTY DATA

Legal Description: STEPHENS, JOHN SURVEY Abstract 1428 Tract 18 & 18H Jurisdictions: CITY OF ARLINGTON (024) TARRANT COUNTY (220) TARRANT COUNTY HOSPITAL (224) TARRANT COUNTY HOSPITAL (224) TARRANT COUNTY COLLEGE (225) ARLINGTON ISD (901) State Code: A Year Built: 1940 Personal Property Account: N/A Agent: REFUND ADVISORY CORP (00913) Protest Deadline Date: 5/24/2024 Longitude: -97.1230091326 TAD Map: 2114-380 MAPSCO: TAR-082U