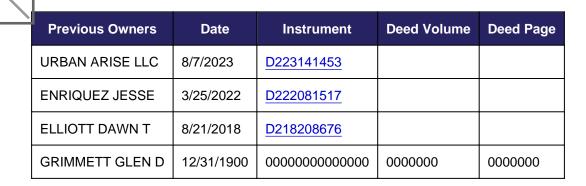

### **OWNER INFORMATION**

Current Owner: VICTORY TERRACES LLC

Primary Owner Address: 3313 SHADOW RDG GRAPEVINE, TX 76051 Deed Date: 9/25/2023 Deed Volume: Deed Page: Instrument: D223179133