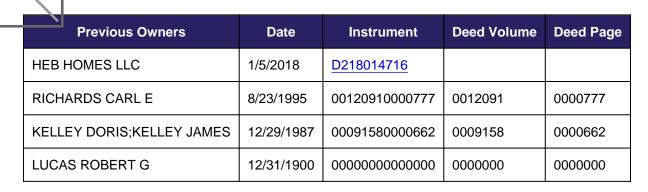

### **OWNER INFORMATION**

Current Owner: MOORE JIMMY Primary Owner Address: 4900 BRIAR PATCH LN BURLESON, TX 76028

Deed Date: 1/6/2018 Deed Volume: Deed Page: Instrument: D218006955