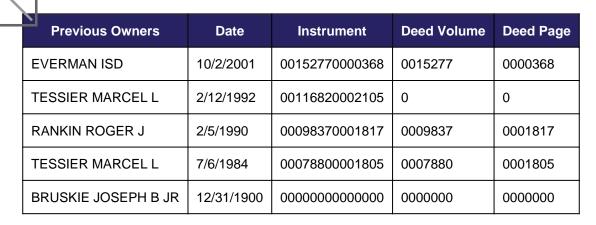

### **OWNER INFORMATION**

Current Owner: WOLTER PAUL D WOLTER MARY E

Primary Owner Address: 4520 FONDA DR ARLINGTON, TX 76017-1317 Deed Date: 5/22/2002 Deed Volume: 0015737 Deed Page: 0000002 Instrument: 00157370000002