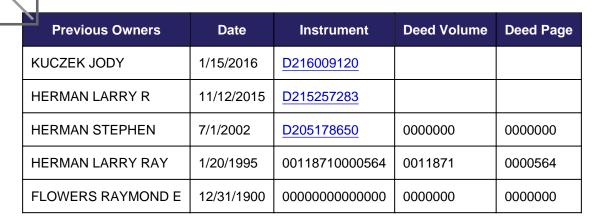

### **OWNER INFORMATION**

Current Owner: KUCZEK JODY KUCZEK KAREN

Primary Owner Address: 505 BAMA DR ARLINGTON, TX 76017 Deed Date: 11/28/2017 Deed Volume: Deed Page: Instrument: D217276342