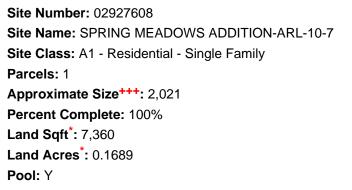

## PROPERTY DATA

Legal Description: SPRING MEADOWS ADDITION-<br/>ARL Block 10 Lot 7Jurisdictions:<br/>CITY OF ARLINGTON (024)<br/>TARRANT COUNTY (220)<br/>TARRANT COUNTY HOSPITAL (224)<br/>TARRANT COUNTY COLLEGE (225)<br/>ARLINGTON ISD (901)State Code: A<br/>Year Built: 1978<br/>Personal Property Account: N/A<br/>Agent: None<br/>Notice Sent Date: 4/15/2025<br/>Notice Value: \$329,786<br/>Protest Deadline Date: 5/24/2024

#### +++ Rounded.

\* This represents one of a hierarchy of possible values ranked in the following order: Recorded, Computed, System, Calculated.