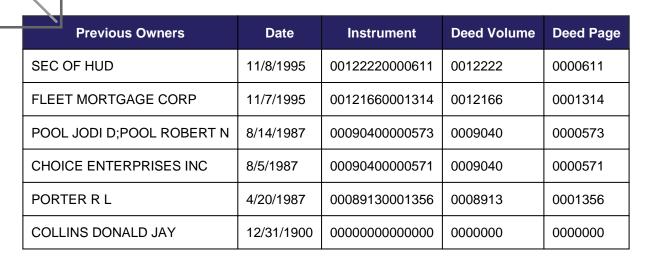

### **OWNER INFORMATION**

Current Owner: TAPIA ADAN TAPIA CLAUDIA M

Primary Owner Address: 1911 GUINEVERE ST ARLINGTON, TX 76014-1609 Deed Date: 5/2/1996 Deed Volume: 0012354 Deed Page: 0002110 Instrument: 00123540002110