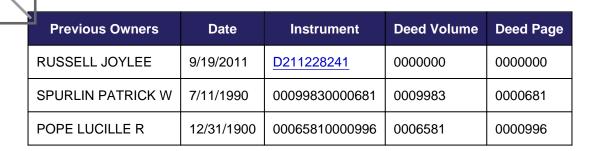

### **OWNER INFORMATION**

Current Owner: WEST TEXAS DISTRICT CHURCH OF THE NAZARENE

Primary Owner Address: 860 AIRPORT FWY STE 206 HURST, TX 76054-3249 Deed Date: 10/21/2011 Deed Volume: 0000000 Deed Page: 0000000 Instrument: D211255746