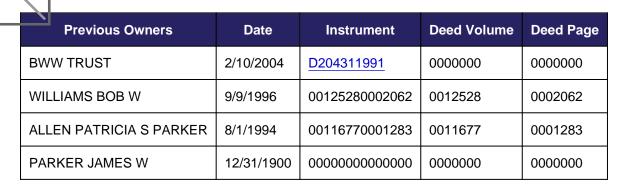

## **OWNER INFORMATION**

Current Owner: CAPITAL ACCUMULATION & PRESERVATION INC Primary Owner Address:

6060 N CENTRAL EXPWY STE 560 DALLAS, TX 75206 Deed Date: 12/21/2017 Deed Volume: Deed Page: Instrument: CW D225001057