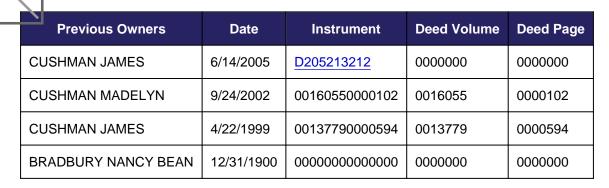

### **OWNER INFORMATION**

Current Owner: SOUTHARDS RONALD S Primary Owner Address: 8213 SUSSEX ST WHITE SETTLEMENT, TX 76108

Deed Date: 12/12/2016 Deed Volume: Deed Page: Instrument: D216291204