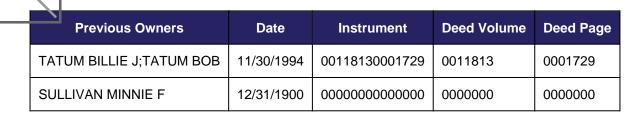

|                                                                                                                                                                                              |
| Notice Value: \$285,694                                                                                                                                                                            |                                                                                                                                                                                              |

# **OWNER INFORMATION**

**MOJICA MARIO** FORT WORTH, TX 76112-5210



## ge not round or type unknown





## VALUES

ge not tound or type unknown

This information is intended for reference only and is subject to change. It may not accurately reflect the complete status of the account as actually carried in TAD's database. <u>Tarrant County Tax Office Account Information</u>.

| Year | Improvement Market | Land Market | Total Market | Total Appraised* |
|------|--------------------|-------------|--------------|------------------|
| 2025 | \$235,694          | \$50,000    | \$285,694    | \$215,280        |
| 2024 | \$235,694          | \$50,000    | \$285,694    | \$195,709        |
| 2023 | \$221,211          | \$40,000    | \$261,211    | \$177,917        |
| 2022 | \$198,467          | \$35,000    | \$233,467    | \$161,743        |
| 2021 | \$179,309          | \$25,000    | \$204,309