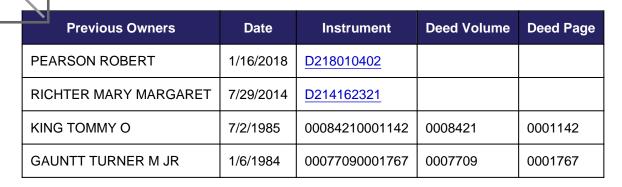

## **OWNER INFORMATION**

Current Owner: TATUM MICHAEL A TATUM CRISTINA D

**Primary Owner Address:** 7900 SKYLAKE DR FORT WORTH, TX 76179 Deed Date: 7/18/2022 Deed Volume: Deed Page: Instrument: D222182113