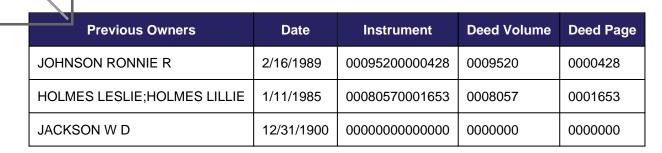

A Agent: None Protest Deadline Date: 5/24/2024 Latitude: 32.5595861894 Longitude: -97.159308858 TAD Map: 2102-324 MAPSCO: TAR-123U



Site Number: 01168649 Site Name: HAMMAN TERRACE ADDITION-3-25 Site Class: C1 - Residential - Vacant Land Parcels: 1 Approximate Size<sup>+++</sup>: 0 Percent Complete: 0% Land Sqft<sup>\*</sup>: 8,734 Land Acres<sup>\*</sup>: 0.2005 Pool: N

#### +++ Rounded.

\* This represents one of a hierarchy of possible values ranked in the following order: Recorded, Computed, System, Calculated.

### **OWNER INFORMATION**

Current Owner: QUIROZ ALFREDO QUIROZ LETICIA

Primary Owner Address: 338 COTTON DR MANSFIELD, TX 76063-4515 Deed Date: 12/23/2003 Deed Volume: 0000000 Deed Page: 0000000 Instrument: D204030954

Tarrant Appraisal District Property Information | PDF



## VALUES

ge not round or type unknown

This information is intended for reference only and is subject to change. It may not accurately reflect the complete status of the account as actually carried in TAD's database. Tarrant County Tax Office Account Information.

| Year | Improvement Market | Land Market | Total Market | Total Appraised* |
|------|--------------------|-------------|--------------|------------------|
| 2025 | \$0                | \$15,000    | \$15,000     | \$15,000         |
| 2024 | \$0                | \$15,000    | \$15,000     | \$15,000         |
| 2023 | \$0                | \$15,000    | \$15,000     | \$15,000         |
| 2022 | \$0                | \$15,000    | \$15,000     | \$15,000         |
| 2021 | \$0                | \$15,000    | \$15,000     | \$15