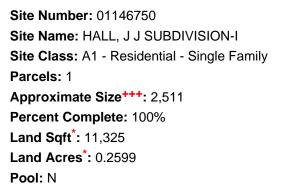

## PROPERTY DATA

Legal Description: HALL, J J SUBDIVISION Lot I Jurisdictions: CITY OF GRAPEVINE (011) TARRANT COUNTY (220) TARRANT COUNTY HOSPITAL (224) TARRANT COUNTY COLLEGE (225) GRAPEVINE-COLLEYVILLE ISD (906) State Code: A Year Built: 2023 Personal Property Account: N/A Agent: None Notice Sent Date: 4/15/2025 Notice Value: \$714,925 Protest Deadline Date: 8/16/2024 Latitude: 32.9428904476 Longitude: -97.0759297402 TAD Map: 2126-464 MAPSCO: TAR-028E