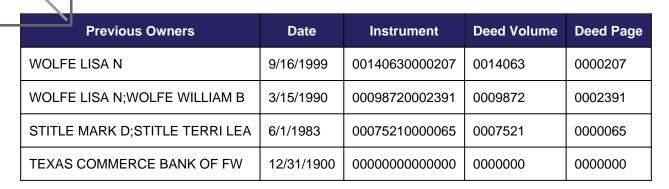

### **OWNER INFORMATION**

Current Owner: WYATT LISA N Primary Owner Address: 1125 MELVIN DR BENBROOK, TX 76126

Deed Date: 8/1/2008 Deed Volume: Deed Page: Instrument: M208008046