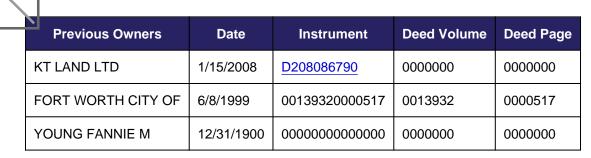

## **OWNER INFORMATION**

Current Owner: BALUCH HOLDINGS LLC

Primary Owner Address: 2200 VICTORY AVE #902 DALLAS, TX 75219 Deed Date: 6/16/2016 Deed Volume: Deed Page: Instrument: D216131829