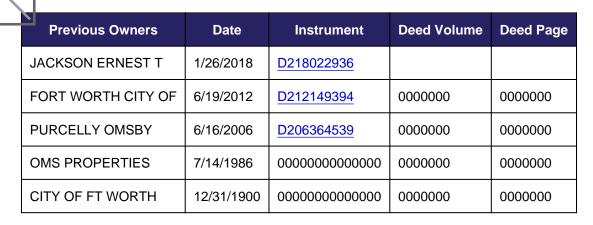

### **OWNER INFORMATION**

Current Owner: AZEVEDO TANIA KELLY Primary Owner Address: PO BOX 632 WEST DENNIS, MA 02670

Deed Date: 8/19/2019 Deed Volume: Deed Page: Instrument: D219184733