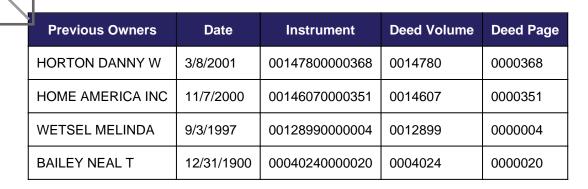

### **OWNER INFORMATION**

Current Owner: HOLMES THOMAS LEE Primary Owner Address: 4209 BISCAYNE DR HALTOM CITY, TX 76117-2602

Deed Date: 11/1/2002 Deed Volume: 0016115 Deed Page: 0000327 Instrument: 00161150000327